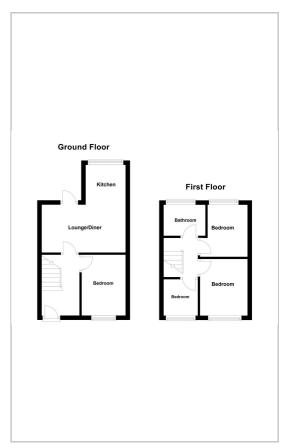

# 40 College Road

Canterbury, Kent, CT1 1QX

## £1,450 PCM

#### ACCOMODATION FOR 2024-25

- FOUR DOUBLE BED STUDENT HOUSE
- Popular road behind CCCU- Lounge/Kitchen/Diner
- Off road parking
- Half rent July/Aug
- £400 deposit per room
  Bill packages are available through a third party company. Please contact us direct for a quote.
- Students require an England based guarantor or to pay in advance. Housing hand will be accepted too.



#### Area Map



#### Floor Plans



### Energy Efficiency Graph



These particulars, whilst believed to be accurate are set out as a general outline only for guidance and do not constitute any part of an offer or contract. Intending purchasers should not rely on them as statements of representation of fact, but must satisfy themselves by inspection or otherwise as to their accuracy. No person in this firms employment has the authority to make or give any representation or warranty in respect of the property.